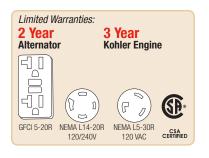

| MODEL NUMBER                   | GEN-6000-0MKD                                                                                                                                                                                 |  |  |  |
|--------------------------------|-----------------------------------------------------------------------------------------------------------------------------------------------------------------------------------------------|--|--|--|
| MAX. AC OUTPUT                 | 6000 watts                                                                                                                                                                                    |  |  |  |
| RATED AC OUTPUT                | 5000 watts                                                                                                                                                                                    |  |  |  |
| HORSEPOWER/ENGINE              | 9.8 HP Kohler with electric start (battery included)                                                                                                                                          |  |  |  |
| ALTERNATOR                     | Brushless 120V/240V, 60Hz                                                                                                                                                                     |  |  |  |
| MAX. AMPS (120V/240V)          | 50.0/25.0                                                                                                                                                                                     |  |  |  |
| CONT. AMPS (120V/240V)         | 41.7/20.8                                                                                                                                                                                     |  |  |  |
| RECEPTACLES                    | (2) 120V, 20A GFCI duplex<br>(1) 120V/240V, 20A twist lock<br>(1) 120V, 30A twist lock                                                                                                        |  |  |  |
| CIRCUIT BREAKERS               | <ol> <li>Main circuit breaker</li> <li>20A toggle circuit breakers, single pole</li> <li>20A toggle circuit breakers, double pole</li> <li>30A toggle circuit breaker, single pole</li> </ol> |  |  |  |
| RATED SPEED                    | 3600 RPM                                                                                                                                                                                      |  |  |  |
| DECIBEL RATING                 | 85.0                                                                                                                                                                                          |  |  |  |
| FUEL CAPACITY                  | 2.6 gallons                                                                                                                                                                                   |  |  |  |
| RUN TIME (AT FULL LOAD)        | 6.8 hours                                                                                                                                                                                     |  |  |  |
| DIMENSIONS (LxWxH)             | 29x21.62x22.5in.                                                                                                                                                                              |  |  |  |
| SHIP WT.                       | 295 lb.                                                                                                                                                                                       |  |  |  |
| NET WT.                        | 273 lb.                                                                                                                                                                                       |  |  |  |
| Noise level tested at seven me | ers (75% load). Rating represents minimum noise level rating                                                                                                                                  |  |  |  |