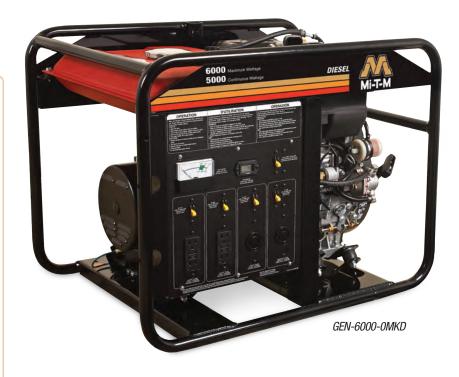

## portable generators 6000-Watt Diesel

Alternator

- ✓ Total harmonic distortion (THD) less than 5%
- 100% copper windings

## Frame

- Heavy-duty wraparound frame with 1-inch steel tubing
- Angled isolator design features six neoprene isolators

## Components

- Easy-access and protected control panel with magnetic circuit breakers and GFCIprotected receptacles
- ✓ Fuel shut-off valve
- Easy-to-read fuel gauge
- ✓ Voltmeter/hour meter
- Heavy-duty industrial air cleaners

| MODEL NUMBER                   | GEN-6000-0MKD                                                                                                                                                                                 |  |  |  |
|--------------------------------|-----------------------------------------------------------------------------------------------------------------------------------------------------------------------------------------------|--|--|--|
| MAX. AC OUTPUT                 | 6000 watts                                                                                                                                                                                    |  |  |  |
| RATED AC OUTPUT                | 5000 watts                                                                                                                                                                                    |  |  |  |
| HORSEPOWER/ENGINE              | 9.8 HP Kohler with electric start (battery included)                                                                                                                                          |  |  |  |
| ALTERNATOR                     | Brushless 120V/240V, 60Hz                                                                                                                                                                     |  |  |  |
| MAX. AMPS (120V/240V)          | 50.0/25.0                                                                                                                                                                                     |  |  |  |
| CONT. AMPS (120V/240V)         | 41.7/20.8                                                                                                                                                                                     |  |  |  |
| RECEPTACLES                    | (2) 120V, 20A GFCI duplex<br>(1) 120V/240V, 20A twist lock<br>(1) 120V, 30A twist lock                                                                                                        |  |  |  |
| CIRCUIT BREAKERS               | <ol> <li>Main circuit breaker</li> <li>20A toggle circuit breakers, single pole</li> <li>20A toggle circuit breakers, double pole</li> <li>30A toggle circuit breaker, single pole</li> </ol> |  |  |  |
| RATED SPEED                    | 3600 RPM                                                                                                                                                                                      |  |  |  |
| DECIBEL RATING                 | 85.0                                                                                                                                                                                          |  |  |  |
| FUEL CAPACITY                  | 2.6 gallons                                                                                                                                                                                   |  |  |  |
| RUN TIME (AT FULL LOAD)        | 6.8 hours                                                                                                                                                                                     |  |  |  |
| DIMENSIONS (LxWxH)             | 29x21.62x22.5in.                                                                                                                                                                              |  |  |  |
| SHIP WT.                       | 295 lb.                                                                                                                                                                                       |  |  |  |
| NET WT.                        | 273 lb.                                                                                                                                                                                       |  |  |  |
| Noise level tested at seven me | ers (75% load). Rating represents minimum noise level rating                                                                                                                                  |  |  |  |